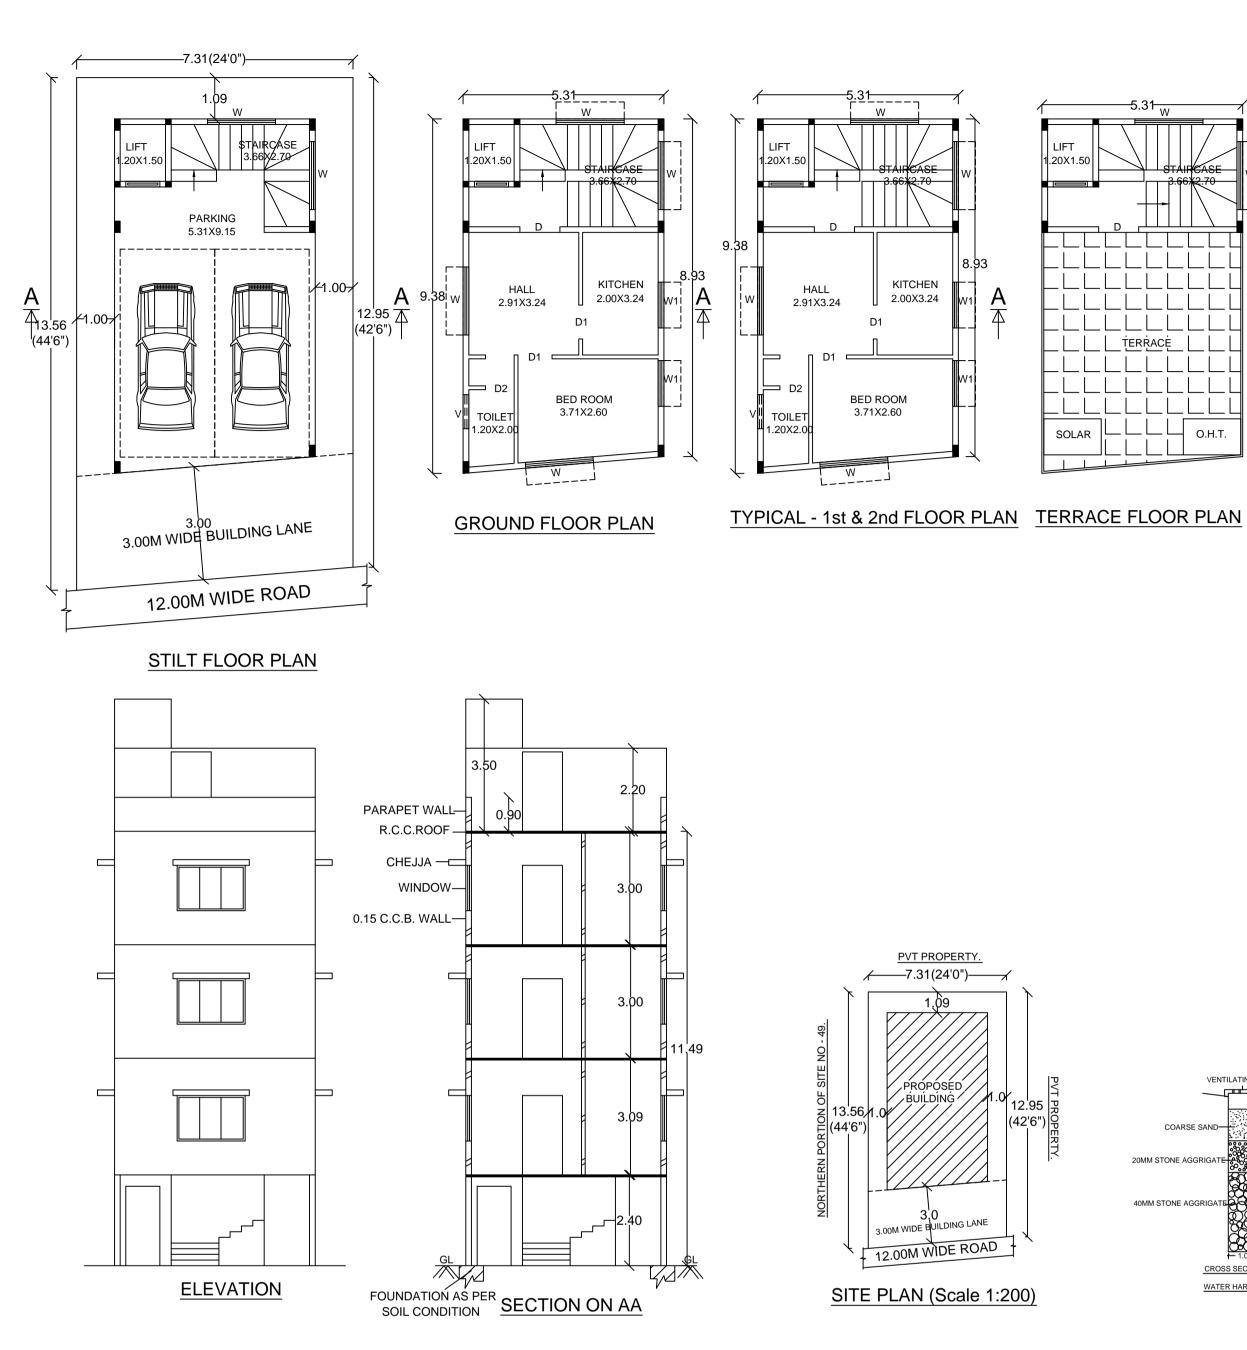

# Block : A (RESI)

| Floor<br>Name                          | Total Built Up<br>Area (Sq.mt.) |           | Deductions ( | Area in Sq.r | Proposed<br>FAR Area<br>(Sq.mt.) | Total FAR<br>Area<br>(Sq.mt.) | Tnmt (No.) |           |    |
|----------------------------------------|---------------------------------|-----------|--------------|--------------|----------------------------------|-------------------------------|------------|-----------|----|
|                                        |                                 | StairCase | Lift         | Lift Machi   | ne                               | Parking                       | Resi.      | (09.111.) |    |
| Terrace<br>Floor                       | 17.75                           | 15.95     | 0.00         | 1.           | 80                               | 0.00                          | 0.00       | 0.00      | 00 |
| Second<br>Floor                        | 48.61                           | 11.32     | 1.80         | 0.           | 00                               | 0.00                          | 35.49      | 35.49     | 01 |
| First Floor                            | 48.61                           | 11.32     | 1.80         | 0.           | 00                               | 0.00                          | 35.49      | 35.49     | 01 |
| Ground Floor                           | 48.61                           | 11.32     | 1.80         | 0.           | 00                               | 0.00                          | 35.49      | 35.49     | 01 |
| Stilt Floor                            | 48.61                           | 6.80      | 1.80         | 0.           | 00                               | 40.01                         | 0.00       | 0.00      | 00 |
| Total:                                 | 212.19                          | 56.71     | 7.20         | 1.80         |                                  | 40.01                         | 106.47     | 106.47    | 03 |
| Total<br>Number of<br>Same Blocks<br>: | 1                               |           |              |              |                                  |                               |            |           |    |
| Total:                                 | 212.19                          | 56.71     | 7.20         | 1.           | 80                               | 40.01                         | 106.47     | 106.47    | 03 |
| SCHEDULE                               | OF JOINERY                      | /:        |              |              |                                  |                               |            |           |    |
|                                        |                                 | ME LENGTH |              | H HEIGHT     |                                  | NOS                           |            |           |    |
| A (RESI)                               |                                 | 2         | 0.76         |              | 2.10                             |                               | (          | 03        |    |
| A (RESI)                               |                                 | )1        | 1 0.90       |              | 2.10                             |                               | (          | 06        |    |
| A (RESI) D                             |                                 | )         | 1.06         |              | 2.10                             |                               | (          | 03        |    |

### SCHEDULE OF JOINERY: BLOCK NAME NAME LENGTH HEIGHT

| BLOCK NAME                        | NAME          | NAME    |        | LENGTH      |                | HEIGHT | NOS          | NOS    |          |  |
|-----------------------------------|---------------|---------|--------|-------------|----------------|--------|--------------|--------|----------|--|
| A (RESI) W3                       |               |         |        | 0.90        |                | 1.20   | 03           |        |          |  |
| A (RESI)                          | A (RESI) W1   |         |        | 1.21        |                | 1.20   | 09           |        |          |  |
| A (RESI)                          | (RESI) W      |         | 1.80   |             |                | 1.20   | 18           | 18     |          |  |
| UnitBUA Table for Block :A (RESI) |               |         |        |             |                |        |              |        |          |  |
| FLOOR                             | Name          | UnitBUA | А Туре | UnitBUA Are | ea Carpet Area |        | No. of Rooms | No. of | Tenement |  |
| GROUND<br>FLOOR PLAN              | SPLIT 1       | FLAT    |        | 46.         | 81             | 30.06  | 4            |        | 1        |  |
| TYPICAL - 1-<br>2 FLOOR PLAN      | SPLIT 2, & 3, | FLAT    |        | 46.         | 81             | 30.06  | 4            |        |          |  |
| Total:                            | -             | -       |        | 140.4       | 43             | 90.18  | 12           |        | 3        |  |

| Block           | No. of Sa<br>Bldg | me Total I<br>Up Are<br>(Sq.m | a     | Deductions (Area in Sq.mt.) |       |                        |                 | Propose<br>FAR Ar<br>(Sq.mt. | ea            | Total FAR<br>Area<br>Sq.mt.) | R<br>Tnmt (No.) |        |      |
|-----------------|-------------------|-------------------------------|-------|-----------------------------|-------|------------------------|-----------------|------------------------------|---------------|------------------------------|-----------------|--------|------|
|                 |                   | (34.11                        | .)    | StairCase Lift              |       | Lift Machine Parking   |                 | Resi.                        |               | .5q.mt.)                     |                 |        |      |
| A (RESI)        |                   | 1 212                         | 2.19  | 56.71                       | 7.5   | 20                     | 1.              | .80                          | 40.01         | 106.                         | 47              | 106.47 | 03   |
| Grand<br>Total: |                   | 1 212                         |       | 56.71                       | 7.:   | 20                     | 1.              | .80                          | 40.01         | 106.                         | 47              | 106.47 | 3.00 |
| Parking C       | Check (Ta         | able 7b)                      |       |                             |       |                        |                 |                              |               |                              |                 |        |      |
| Vehicle Type    |                   |                               | Reqd. |                             |       |                        |                 | Achieved                     |               |                              |                 |        |      |
|                 |                   | No.                           |       | Area (Sq.mt.)               |       | 1                      | No.             |                              | Area (Sq.mt.) |                              |                 |        |      |
| Car             |                   | -                             |       | -                           |       | 2                      |                 | 27.50                        |               |                              |                 |        |      |
| Total Car       |                   | -                             |       | -                           |       |                        | 2               |                              |               | 27.50                        |                 |        |      |
| Other Parking   |                   | -                             |       | -                           |       |                        | -               |                              | 12.51         |                              |                 |        |      |
| Total           |                   |                               |       | 0.00                        |       |                        |                 |                              |               |                              | 40.             | .01    |      |
|                 |                   | SE Details                    | ;     |                             |       |                        |                 |                              |               |                              |                 |        |      |
| Block Name      |                   | Block L                       | se    | Block SubUse                |       |                        | Block Structure |                              |               | Block Land Use<br>Category   |                 | Jse    |      |
| A (RESI)        |                   | Residen                       | tial  | Plotted Resi<br>development |       | Bldg upto 11.5 mt. Ht. |                 | R                            |               |                              |                 |        |      |
| Required        | Parking(          | Table 7a)                     |       |                             |       |                        |                 |                              |               |                              |                 |        |      |
| Block           |                   | SubUse                        | Area  | ea Units                    |       |                        |                 | Car                          |               |                              |                 |        |      |
| Name Type       | iype              | Subuse                        | (Sq.  | mt.) F                      | Reqd. | F                      | Prop. F         | Reqd.                        | ./Unit        | Reqd.                        | Pro             | p.     |      |
|                 | Total :           |                               | -     | -                           |       | -                      | -               |                              |               | 0                            | 2               |        |      |