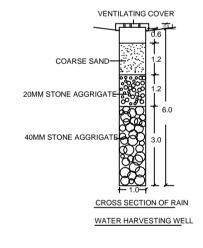

building 22. The applicant shall ensure that the Rain Water Harvesting Structures are provided & maintained

in good repair for storage of water for non potable purposes or recharge of ground water at all times having a minimum total capacity mentioned in the Bye-law 32(a). 23. The building shall be designed and constructed adopting the norms prescribed in National